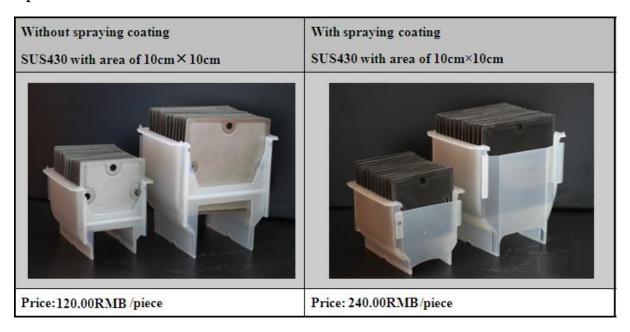

## **Steel Interconnects**

- > Design and manufacture steel interconnects according customer's requirements.
- > Provide laser cutting and plasma coating.
- > Specifications:
  - (1). Etching area  $\leq 30 \text{cm} \times 30 \text{cm}$ .
  - (2). Thickness unlimited.
  - (3). Plasma coating of LSM powders is available.